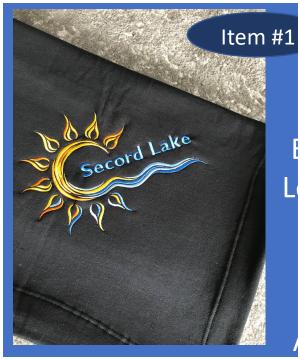

Heavy Sweatshirt Fabric – Embroidered Logo BLANKET 60"x102" \$40 Quantity Available: 20

Hat Embroidered Logo \$25 Quantity Available: 1

Hat Silk Screened Logo \$20 Quantity Available: 1 of each logo color