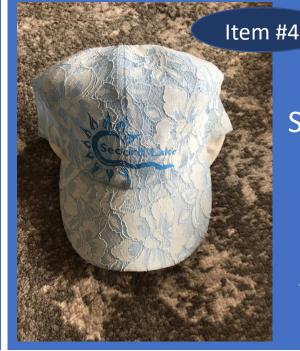

## Hat Silk Screened Logo \$20 Quantity Available: 1

Item #6

Hat Silk Screened Logo \$20 Quantity Available: 3

Hat Silk Screened Logo \$20 Quantity Available: 2

Hat Silk Screened Logo \$20 Quantity Available: 2 Blue Logo, 1 Black Logo