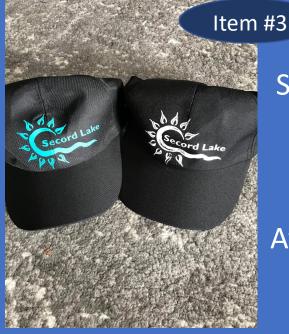

Heavy Sweatshirt Fabric – Embroidered Logo BLANKET 60"x102" \$40 Quantity Available: 20



Hat Embroidered Logo \$25 Quantity Available: 1



Hat Silk Screened Logo \$20 Quantity Available: 1 of each logo color



Hat Silk Screened Logo \$20 Quantity Available: 1



## Hat Silk Screened Logo \$20 Quantity Available: 1



Item #6

Hat Silk Screened Logo \$20 Quantity Available: 3



Hat Silk Screened Logo \$20 Quantity Available: 2



Hat Silk Screened Logo \$20 Quantity Available: 2 Blue Logo, 1 Black Logo



## Hat Silk Screened Logo \$20 Quantity Available: 1



## Hat Silk Screened Logo \$20 Quantity Available: 4



Mask Silk Screened Logo \$5 Quantity Available: 2 Yellow Logo, 10 White Logo



Item #12

BACK

Zip Hoodie Silk Screened Logo Size: 3XL \$38 Quantity Available: 1