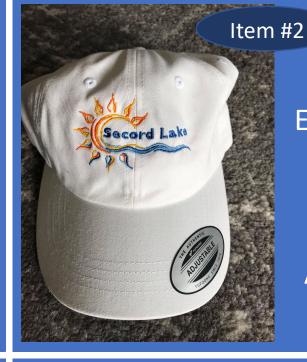

Heavy Sweatshirt Fabric – Embroidered Logo BLANKET 60"x102" \$40 Quantity Available: 20

Hat Embroidered Logo \$25 Quantity Available: 1

Hat Silk Screened Logo \$20 Quantity Available: 1 of each logo color